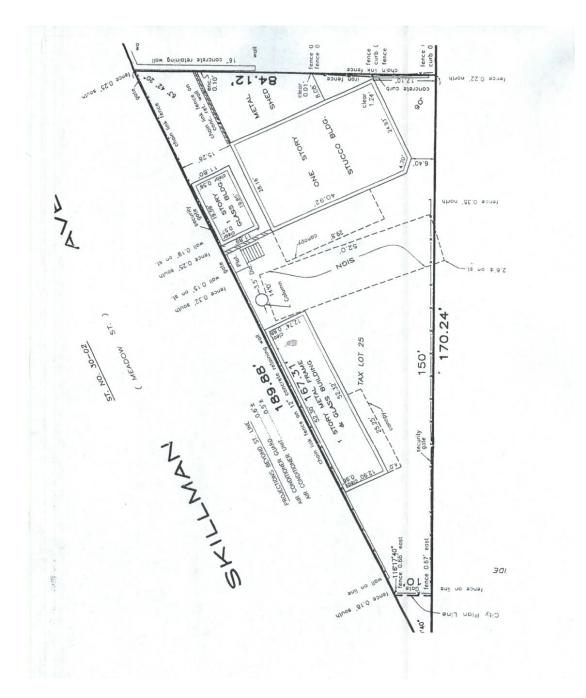

#### **PROPERTY INFORMATION**

| <b>BLOCK &amp; LOT</b> | 275 / 35                                             |
|------------------------|------------------------------------------------------|
| LOT SIZE               | 150 ft x 84 ft                                       |
| LOT SF                 | 6,300 SF                                             |
| BUILDING SIZE          | 44 ft x 28 ft                                        |
| BUILDING SF            | 1,382 SF                                             |
| # BUILDINGS            | 2                                                    |
| STORIES                | 1                                                    |
| YEAR BUILT/ALTERED     | 1958 / 1997                                          |
| ZONING                 | M1-4                                                 |
| FAR AS BUILT           | 0.22                                                 |
| MAX FAR                | 2.00 Commercial<br>6.50 Community Facility           |
| BUILDABLE SF           | 12,600 SF Commercial<br>40,950 SF Community Facility |
| ASSESSMENT             | \$223,200                                            |
| RE TAXES (19/20)       | \$21,129                                             |
|                        |                                                      |

#### FEATURES

- Corner property in desirable Long Island City
- 150 ft frontage on Thomson Avenue (wide street)
- 197 ft frontage on Skillman Avenue
- 45,935 daily traffic count on Thomson Avenue
- Located in Long Island City IBZ
- Next to LaGuardia Community College and Bard High School