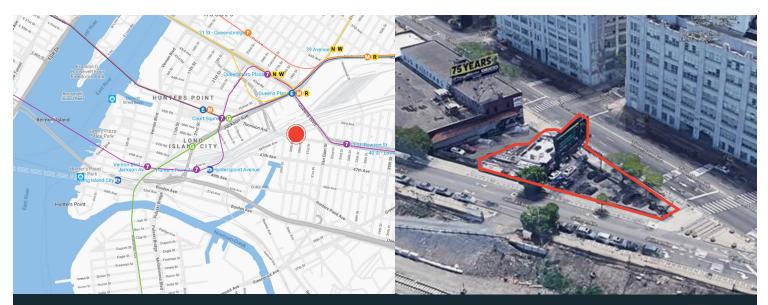

#### TRANSPORTATION

Near the **E R** 

Citibike Station at 31st St / Thomson Ave Queens Midtown Tunnel Pulaski Bridge Ed Koch Queensboro Bridge I-495 / Queens Midtown Expy

#### FEATURES

- Corner property in desirable Long Island City
- 150 ft frontage on Thomson Avenue (wide street)
- 197 ft frontage on Skillman Avenue
- 45,935 daily traffic count on Thomson Avenue
- Located in Long Island City IBZ
- Next to LaGuardia Community College and Bard High School