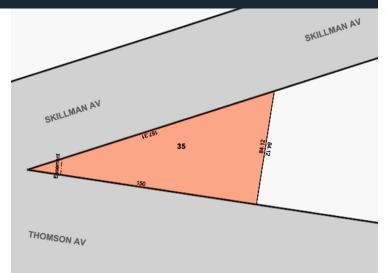

#### **PROPERTY INFORMATION**

| <b>BLOCK &amp; LOT</b> | 275 / 35                                             |
|------------------------|------------------------------------------------------|
| LOT SIZE               | 150 ft x 84 ft                                       |
| LOT SF                 | 6,300 SF                                             |
| BUILDING SIZE          | 44 ft x 28 ft                                        |
| BUILDING SF            | 1,382 SF                                             |
| # BUILDINGS            | 2                                                    |
| STORIES                | 1                                                    |
| YEAR BUILT/ALTERED     | 1958 / 1997                                          |
| ZONING                 | M1-4                                                 |
| FAR AS BUILT           | 0.22                                                 |
| MAX FAR                | 2.00 Commercial<br>6.50 Community Facility           |
| BUILDABLE SF           | 12,600 SF Commercial<br>40,950 SF Community Facility |
| ASSESSMENT             | \$223,200                                            |
| RE TAXES (19/20)       | \$21,129                                             |
|                        |                                                      |

#### FEATURES

- Corner property in desirable Long Island City
- 150 ft frontage on Thomson Avenue (wide street)
- 197 ft frontage on Skillman Avenue
- 45,935 daily traffic count on Thomson Avenue
- Located in Long Island City IBZ
- Next to LaGuardia Community College and Bard High School