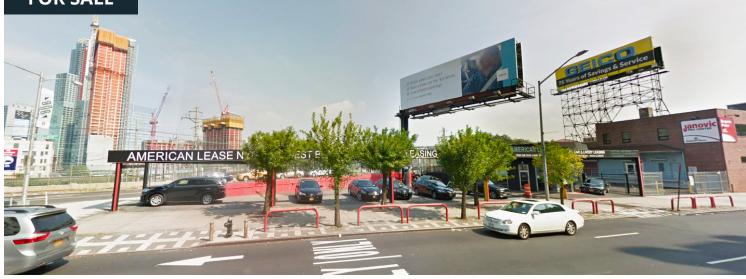

#### **PROPERTY DESCRIPTION**

Greiner-Maltz is pleased to offer for sale a 6,300 SF corner property with a 1,382 SF structure, and 1 doublesided billboard. The property has two commercial tenants along with a leased billboard. This property provides the opportunity for positive steady income in the heart of LIC.

#### FEATURES

- Corner property in desirable Long Island City
- 150 ft frontage on Thomson Avenue (wide street)
- 197 ft frontage on Skillman Avenue
- 45,935 daily traffic count on Thomson Avenue
- Located in Long Island City IBZ
- Next to LaGuardia Community College and Bard High School